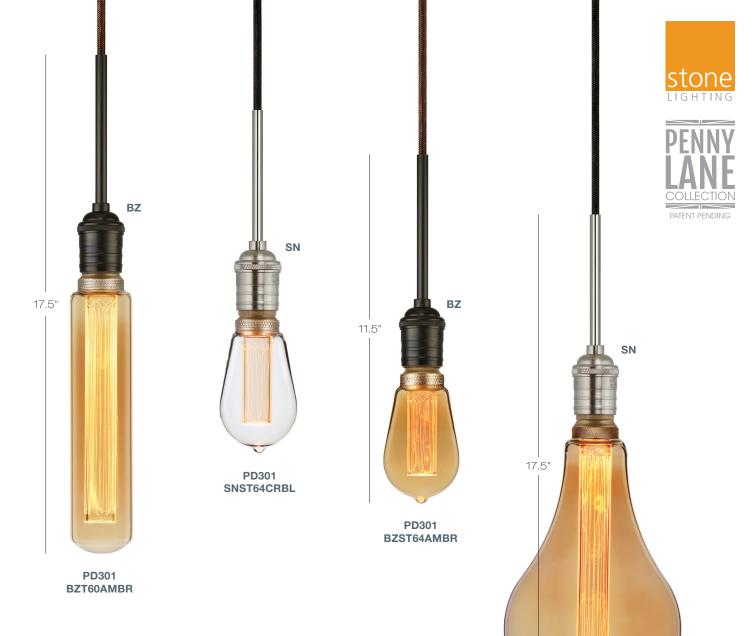

## Retro II

Retro base pendant with LED Bulbs from Penny Lane Collection. Bulbs are offered in amber, clear and smoke glass. Smoke glass is only offered for S165 Bulb. T60 Bulb is only offered in Amber.

LED COB 3.5W, 90 CRI, 120 Lumens, 2000K (AM), 2200K (CR, SM), E26 Base, Average Life 30,000 hours.

For custom finishes consult factory. Standard cord length is 96". Consult Factory for longer cord lengths.

Dimmable with Triac and ELV dimmer, not compatible with 0-10V dimming controls.

| Model<br>PD301 | <ul> <li>G125 LED G125 Bulb</li> <li>S165 LED S165 Bulb</li> <li>ST64 LED Vintage Edison</li> <li>T60 LED T60 Bulb</li> </ul> |      |                                         | BL black<br>BR brown<br>GY grey<br>OR orange<br>RD red |
|----------------|-------------------------------------------------------------------------------------------------------------------------------|------|-----------------------------------------|--------------------------------------------------------|
|                | Finish                                                                                                                        | Bulb | Bulb Color                              | Cord                                                   |
|                | SN                                                                                                                            | S165 | AM                                      | BL                                                     |
|                | <b>BZ</b> bronze<br><b>PN</b> polished nickel<br><b>SN</b> satin nickel                                                       |      | AM amber<br>CR clear<br>SM smoke (S165) |                                                        |