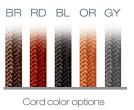

Dimmable with Triac and ELV dimmer, not compatible with 0-10V dimming controls.

| Model<br>PD301 | <ul> <li>G125 LED G125 Bulb</li> <li>S165 LED S165 Bulb</li> <li>ST64 LED Vintage Edison</li> <li>T60 LED T60 Bulb</li> </ul> |      |                                         | BL black<br>BR brown<br>GY grey<br>OR orange<br>RD red |
|----------------|-------------------------------------------------------------------------------------------------------------------------------|------|-----------------------------------------|--------------------------------------------------------|
|                | Finish                                                                                                                        | Bulb | Bulb Color                              | Cord                                                   |
|                | SN                                                                                                                            | S165 | AM                                      | BL                                                     |
|                | <b>BZ</b> bronze<br><b>PN</b> polished nickel<br><b>SN</b> satin nickel                                                       |      | AM amber<br>CR clear<br>SM smoke (S165) |                                                        |